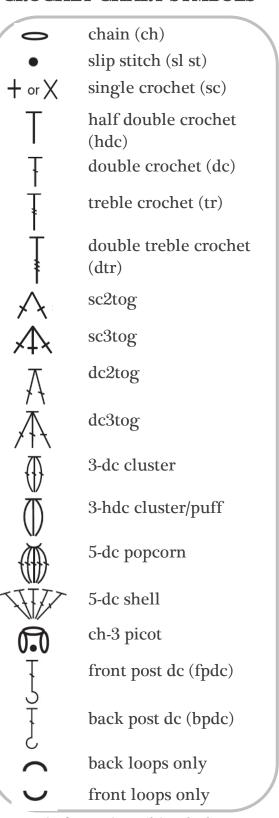

ithin parentheses as directed or work a group of stitches in the same stitch or space.
- \*\* = repeat instructions between asterisks as many times as directed

#### **TUNISIAN**

**Etss** = extended Tunisian simple stitch

**FwP** = forward pass

**RetP** = return pass

**Tdc** = Tunisian double crochet

**Tfs** = Tunisian full stitch

thdc = Tunisian half double crochet

**tks** = Tunisian knit stitch

tps = Tunisian purl stitch

**trs** = Tunisian reverse stitch

**tsc** = Tunisian single crochet

**tss** = Tunisian simple stitch

tslst = Tunisian slip stitch

**ttr** = Tunisian treble crochet

ttw = Tunisian twisted

## **UK TERMS TO US**

ss = sl st

dc = sc

htr = hdc

tr = dc

dtr = tr

trtr = dtr

gauge = tension

yoh (yarn over hook) = yo (yarn over)

# **CROCHET CHART SYMBOLS**



Craft Yarn Council Standards